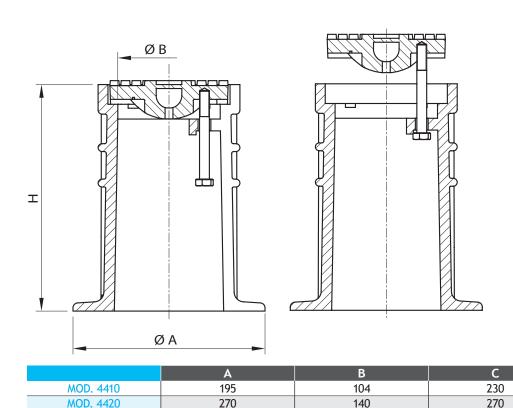

# SURFACE BOXES

Surface boxes with plastic body for application on sidewalks and roadsides.

# SPECIAL FEATURES

- Surface box composed by plastic body and ductile iron cover with high quality EPOXY powder coating, complete with fixing guide stainless steel screw.
- Good chemical resistance and constant geometrical and mechanical characteristics at different temperatures.
- Reduced weight.
- Electrical/chemical corrosion free.
- No obstruction between body and cover due to frost.
- Noisless.

#### Body

High density polyethylene HDPE

Cover

Ductile iron EN-GJL-400-15 / EN 1563.